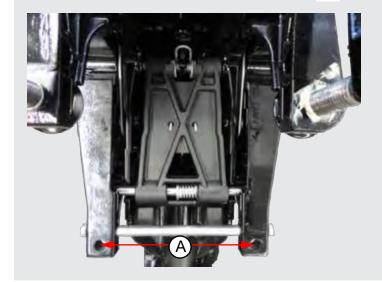

## My dinghy motor has 2-bolt pattern-

My dinghy motor has 4-bolt pattern-

My dinghy motor has slot pattern-