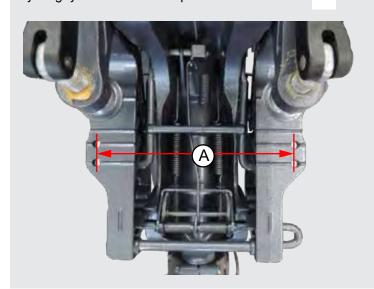

## My dinghy motor has 2-bolt pattern-

My dinghy motor has 4-bolt pattern-

My dinghy motor has slot pattern-