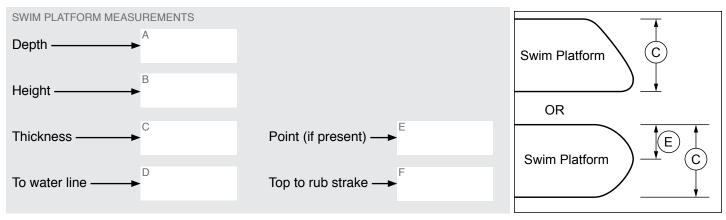

If your swim platform has a pointed edge, please measure the distance from the point to the top of the platform: see detail E in diagram below.

## SWIM PLATFORM DEPTH MEASUREMENTS

Please sketch any doors, lockers, ladders, and other fixtures on the transom and swim platform (with measurements) on appropriate diagram above.

Please submit this form either by fax or email. Contact us if you require assistance completing the form.