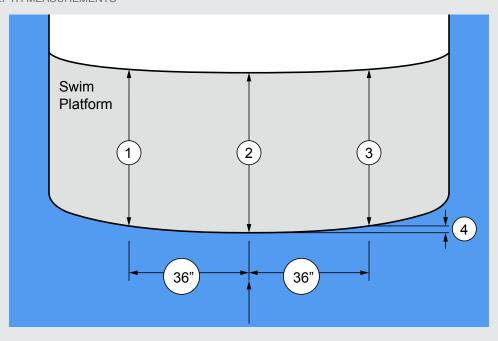

## SWIM PLATFORM DEPTH MEASUREMENTS

Please sketch any doors, lockers, ladders, and other fixtures on the transom and swim platform (with measurements) on appropriate diagram above.

Please submit this form either by fax or email. Contact us if you require assistance completing the form.