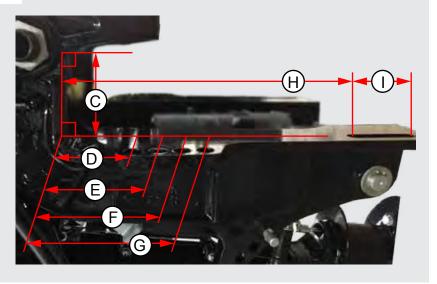

## SWIM PLATFORM DEPTH MEASUREMENTS

Please sketch any doors, lockers, ladders, and other fixtures on the transom and swim platform (with measurements) on appropriate diagram above.

Please submit this form either by fax or email. Contact us if you require assistance completing the form.