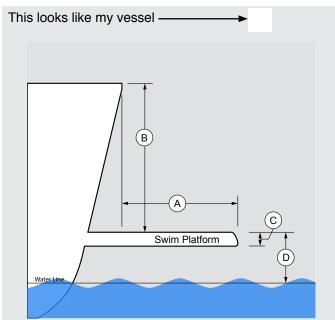

If your swim platform has a pointed edge, please measure the distance from the point to the top of the platform: see detail E in diagram below.

## SWIM PLATFORM DEPTH MEASUREMENTS

Please sketch any doors, lockers, ladders, and other fixtures on the transom and swim platform (with measurements) on appropriate diagram above.

Please submit this form either by fax or email. Contact us if you require assistance completing the form.