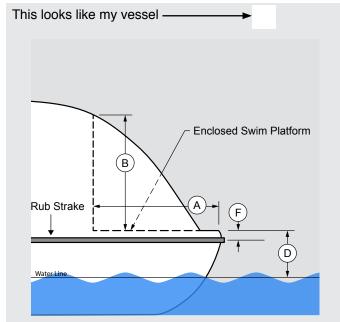

If your swim platform has a pointed edge, please measure the distance from the point to the top of the platform: see detail E in diagram below.

## SWIM PLATFORM DEPTH MEASUREMENTS

Please sketch any doors, lockers, ladders, and other fixtures on the transom and swim platform (with measurements) on appropriate diagram above.

Please submit this form either by fax or email. Contact us if you require assistance completing the form.