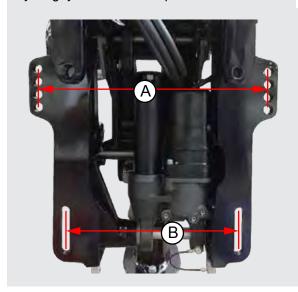

## SWIM PLATFORM DEPTH MEASUREMENTS

Please sketch any doors, lockers, ladders, and other fixtures on the transom and swim platform (with measurements) on appropriate diagram above.

Please submit this form either by fax or email. Contact us if you require assistance completing the form.