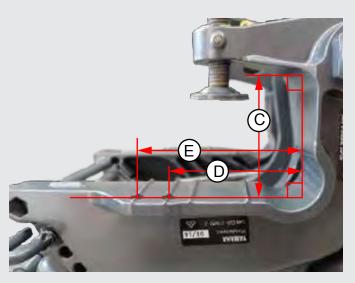

If your swim platform has a pointed edge, please measure the distance from the point to the top of the platform: see detail E in diagram below.

## SWIM PLATFORM DEPTH MEASUREMENTS

Please sketch any doors, lockers, ladders, and other fixtures on the transom and swim platform (with measurements) on appropriate diagram above.

Please submit this form either by fax or email. Contact us if you require assistance completing the form.