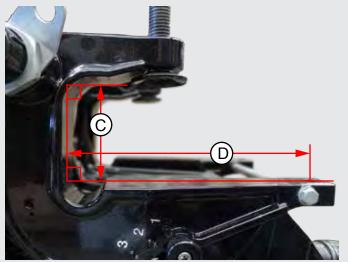

## My dinghy motor has 2-bolt pattern-

My dinghy motor has 4-bolt pattern-

My dinghy motor has slot pattern-