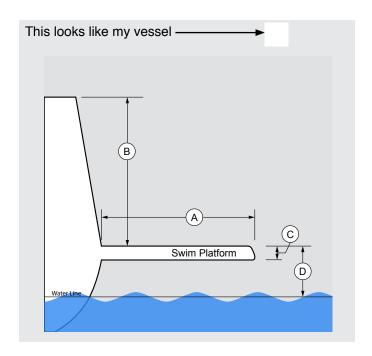

If your swim platform has a pointed edge, please measure the distance from the point to the top of the platform: see detail E in diagram below.

## SWIM PLATFORM DEPTH MEASUREMENTS

Please sketch any doors, lockers, ladders, and other fixtures on the transom and swim platform (with measurements) on appropriate diagram above.

Please submit this form either by fax or email. Contact us if you require assistance completing the form.