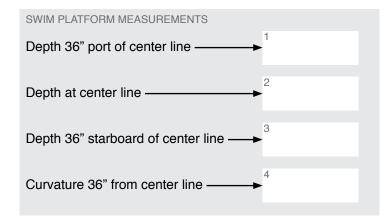

## SWIM PLATFORM DEPTH MEASUREMENTS

Please sketch any doors, lockers, ladders, and other fixtures on the transom and swim platform (with measurements) on appropriate diagram above.

Please submit this form either by fax or email. Contact us if you require assistance completing the form.