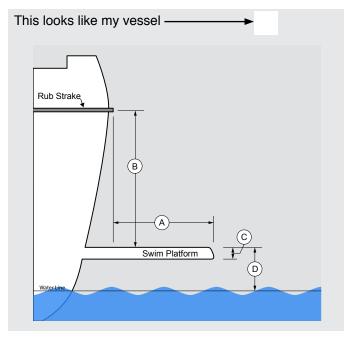

If your swim platform has a pointed edge, please measure the distance from the point to the top of the platform: see detail E in diagram below.

## SWIM PLATFORM DEPTH MEASUREMENTS

Please sketch any doors, lockers, ladders, and other fixtures on the transom and swim platform (with measurements) on appropriate diagram above.

Please submit this form either by fax or email. Contact us if you require assistance completing the form.