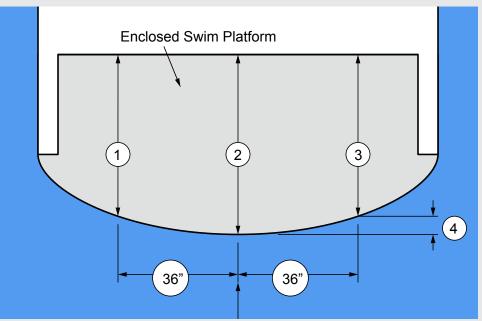

## SWIM PLATFORM DEPTH MEASUREMENTS

Please sketch any doors, lockers, ladders, and other fixtures on the transom and swim platform (with measurements) on appropriate diagram above.

Please submit this form either by fax or email. Contact us if you require assistance completing the form.