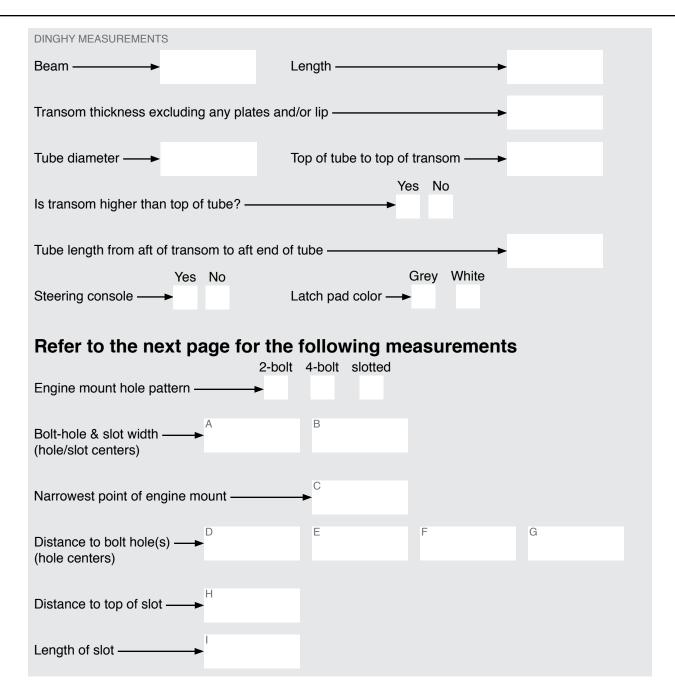

## My dinghy motor has 2-bolt pattern-

My dinghy motor has 4-bolt pattern-

My dinghy motor has slot pattern-